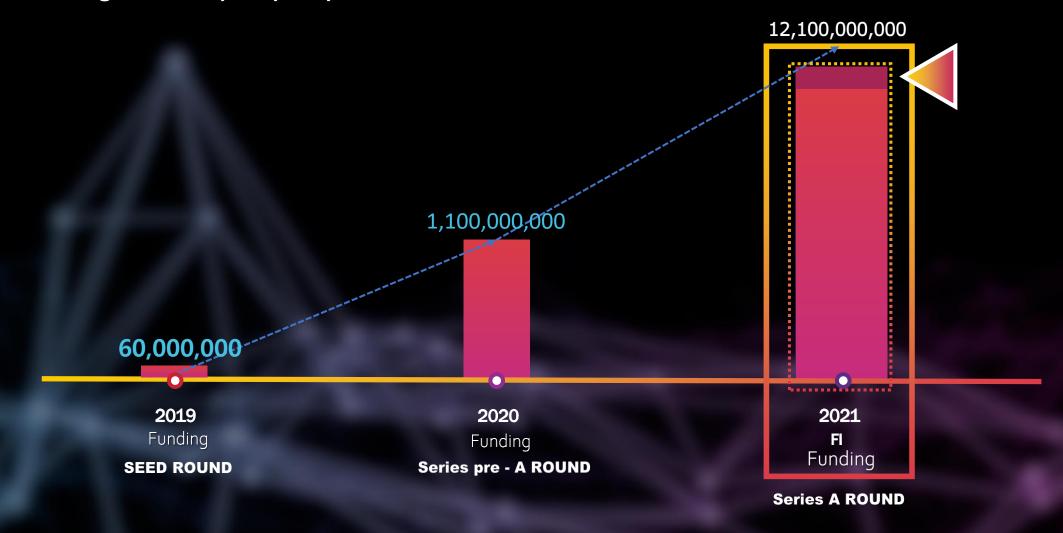

Fundraising: Total 13,260,000,000 KRW

Link:

www.smartseoul.net/companyDetail/12

https://www.ces.tech/Innovation-Awards/Honorees/2022/Honorees/S/STV(Speech-to-Video).aspx