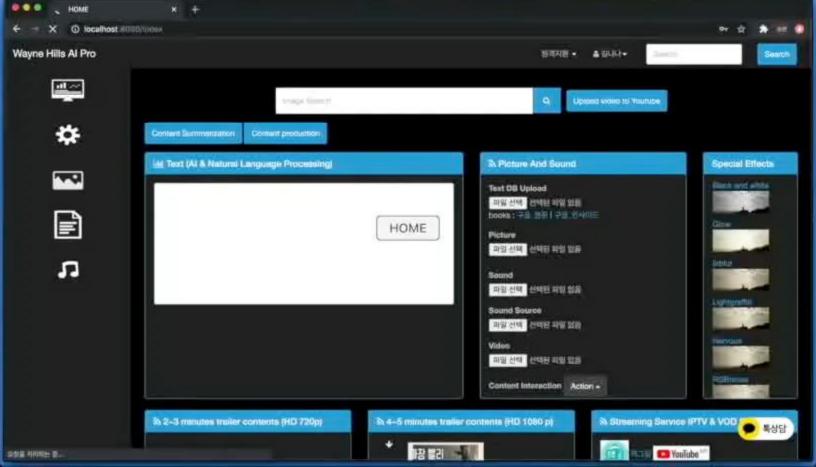

# TEXT TO VIDEO AL & SPEECH TO VIDEO AL ALGORITHMY WAYNE HILLS.AI

### Service: TTV (Text to Video) A.I















### Machine learning technology Summary model



yes

no



### WayneHills A.I

Strong: A real Al summary model + Meeting B2B customer satisfaction by having a media team.

Weak: Market share.

Opportunity: Fast follower

**Media contents library** 

no



DESIGNS.M



yes

### Designs.ai & Glia cloud

Strong market dominance

Weak: Twenty hills questions? Real A.I.?

### **Patents**





| Registered: 12                                                                                                                            |        |
|-------------------------------------------------------------------------------------------------------------------------------------------|--------|
| Method for generating an automatic multimedia story an apparatus thereof