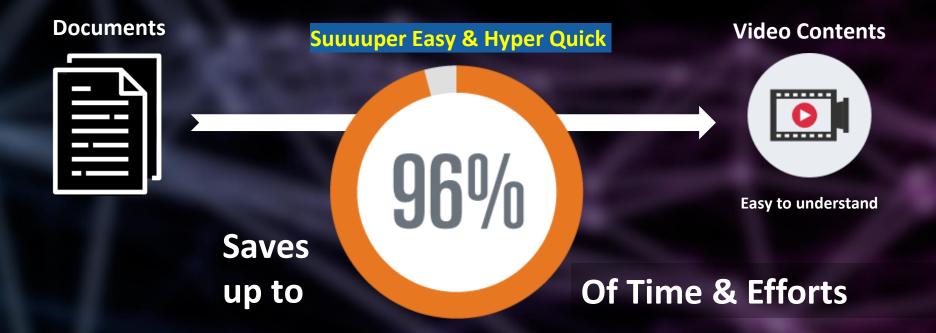

# TEXT TO VIDEO AL & SPEECH TO VIDEO AL ALGORITHMY WAYNE HILLS.AI

### Service: TTV (Text to Video) A.I















### Machine learning technology Summary model



yes

no



### WayneHills A.I

Strong: A real Al summary model + Meeting B2B customer satisfaction by having a media team.

Weak: Market share.

Opportunity: Fast follower

**Media contents library** 

no



DESIGNS.M



yes

### Designs.ai & Glia cloud

Strong market dominance

Weak: Twenty hills questions? Real A.I.?

### **Patents**





| Registered: 12                                                                                                                            |        |
|-------------------------------------------------------------------------------------------------------------------------------------------|--------|
| Method for generating an automatic multimedia story an apparatus thereof